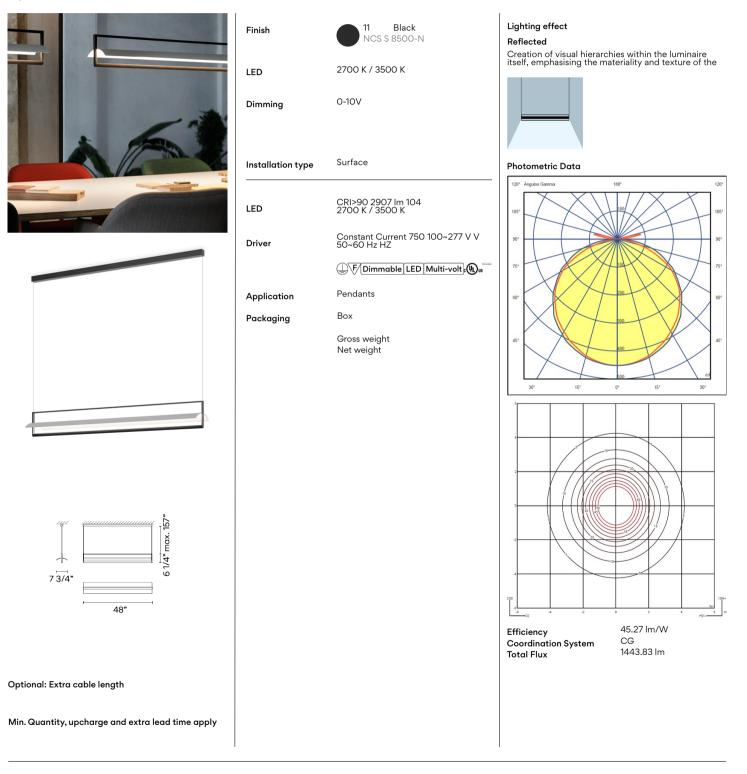

### 6436

Design By Sebastian Herkner

The convex shade pendant features an open frame embedded with LEDs that contains a reflector formed from a rounded sheet of metal. It floats from nearly invisible cables overhead, casting a diffused glow that evokes the look of raining light.

#### Spec sheet

All of our products come with a two year standard warranty. Check US & Canada Term and Condition sales@vibia.com

International T 732 417 1700 Spain / Portugal T +34 934 796 970 sales@vibia.com www.vibia.com/us/usa