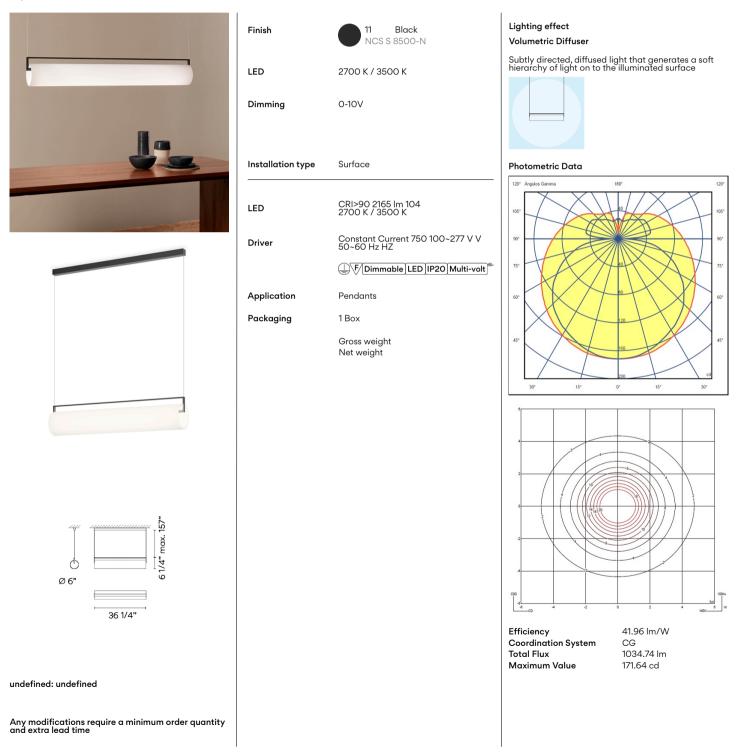

## Kontorno 6474

Design By Sebastian Herkner

The glass shade pendant features an open metal frame imbedded with LEDs that contains a cylindrical diffuser made of mouthblown opaline glass. It floats from nearly invisible overhead cables, generating a warm, 360-degree glow.

#### Spec sheet

VIBIA, INC.

Office / Oficina 272 Fernwood Ave. Edision, NJ 08837. USA International T 732 417 1700 Spain / Portugal T +34 934 796 970 sales@vibia.com www.vibia.com/us/usa